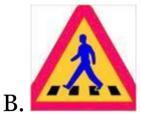

4. You should never touch any electrical appliance with wet hands. In which image the boy gets shock.





- 5. Which rule should we follow while going in school bus?A. We should play in the bus
  - B. We should climb when a bus is moving
  - C. We should stand in a queue
- 6. We should always throw all the wastes in the \_\_\_\_\_.





7. If you are injured, whom should you go to?



A



- 8. What does the yellow colour light at traffic signal mean?A. Ready
  - B. Stop
  - C. Go



9. Which of the following way is correct for crossing the road?





10. What should be given first to the injured person?





## Answer Key:

- **1.** B
- 2. A
- 3. C
- 4. B
- 5. C
- 6. C
- **7.** A
- **8.** A
- 9. B
- 10.B