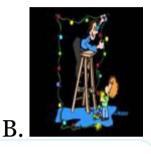

4. You should never touch any electrical appliance with wet hands. In which image the boy gets shock.

- 5. Which rule should we follow while going in school bus?A. We should play in the bus
  - B. We should climb when a bus is moving
  - C. We should stand in a queue
- 6. We should always throw all the wastes in the \_\_\_\_\_.