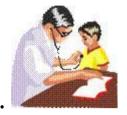

7. If you are injured, whom should you go to?

A

- 8. What does the yellow colour light at traffic signal mean?A. Ready
  - B. Stop
  - C. Go

9. Which of the following way is correct for crossing the road?