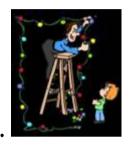

4. You should never touch any electrical appliance with wet hands. In which image the boy gets shock.

- 5. Which rule should we follow while going in school bus?A. We should play in the bus
  - B. We should climb when a bus is moving
  - C. We should stand in a queue
- 6. We should always throw all the wastes in the \_\_\_\_\_.