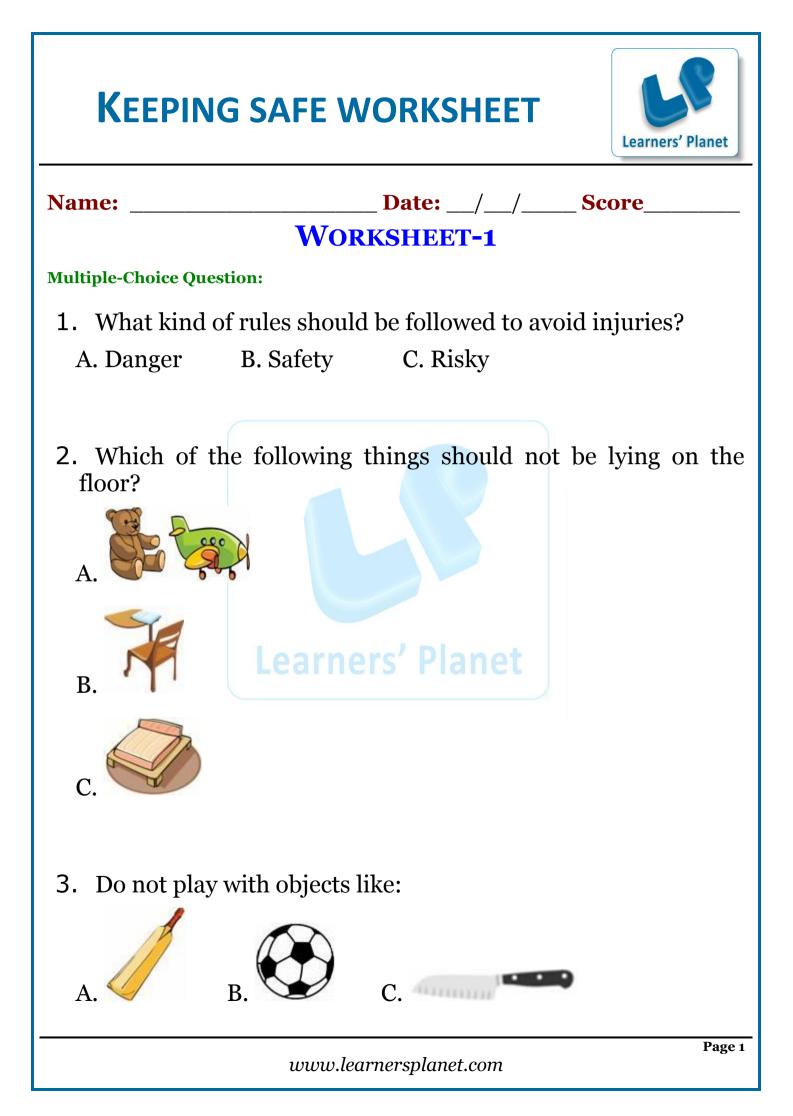

4. You should never touch any electrical appliance with wet hands. In which image the boy gets shock.

- 5. Which rule should we follow while going in school bus?A. We should play in the bus
  - B. We should climb when a bus is moving
  - C. We should stand in a queue
- 6. We should always throw all the wastes in the \_\_\_\_\_.